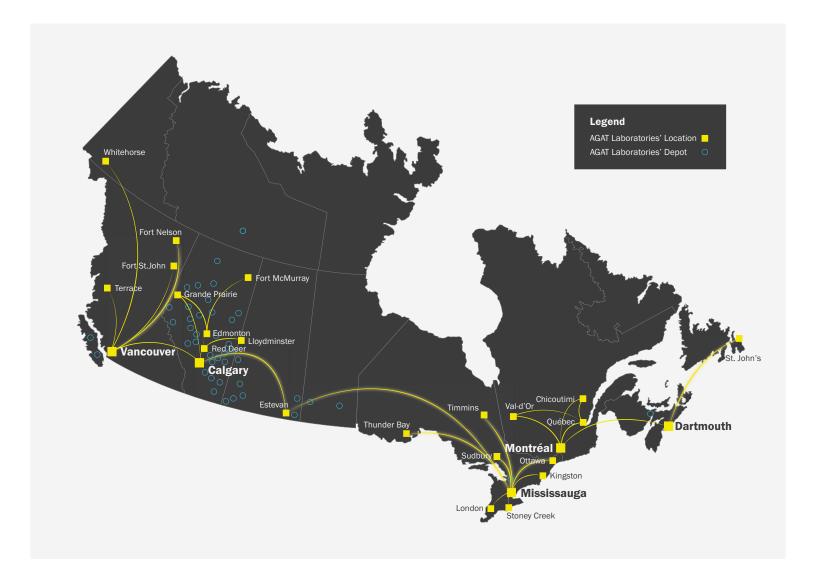

### **AGAT Branches & Laboratories**

| Alberta          |    | Quebec       |    |
|------------------|----|--------------|----|
| Calgary          | 4  | Montreal     | 12 |
| Edmonton         | 6  | Quebec City  | 12 |
| Fort McMurray    | 7  | Chicoutimi   | 13 |
| Grande Prairie   | 7  | Val-d'Or     | 13 |
| Red Deer         | 7  |              |    |
| Saskatchewan     |    | Nova Scotia  |    |
|                  |    | Dartmouth    | 14 |
| Lloydminster     | 8  |              |    |
| Estevan          | 8  |              |    |
|                  |    | Newfoundland |    |
| British Columbia |    | St. John's   | 14 |
| Fort St. John    | 9  |              |    |
| Fort Nelson      | 9  | Yukon        |    |
| Terrace          | 9  | Whitehorse   | 15 |
| Vancouver        | 9  |              |    |
| Ontario          |    |              |    |
| Mississauga      | 10 |              |    |
| Thunder Bay      | 10 |              |    |
| Kingston         | 10 |              |    |
| London           | 11 |              |    |
| Ottawa           | 11 |              |    |
| Stoney Creek     | 11 |              |    |
| Sudbury          | 11 |              |    |
| Timmins          | 12 |              |    |

### **AGAT Depot Locations**

| Alberta                | 17 |
|------------------------|----|
| British Columbia/Yukon | 19 |
| Manitoba               | 19 |
| Saskatchewan           | 19 |
| Ontario                | 19 |
| New Brunswick          | 19 |