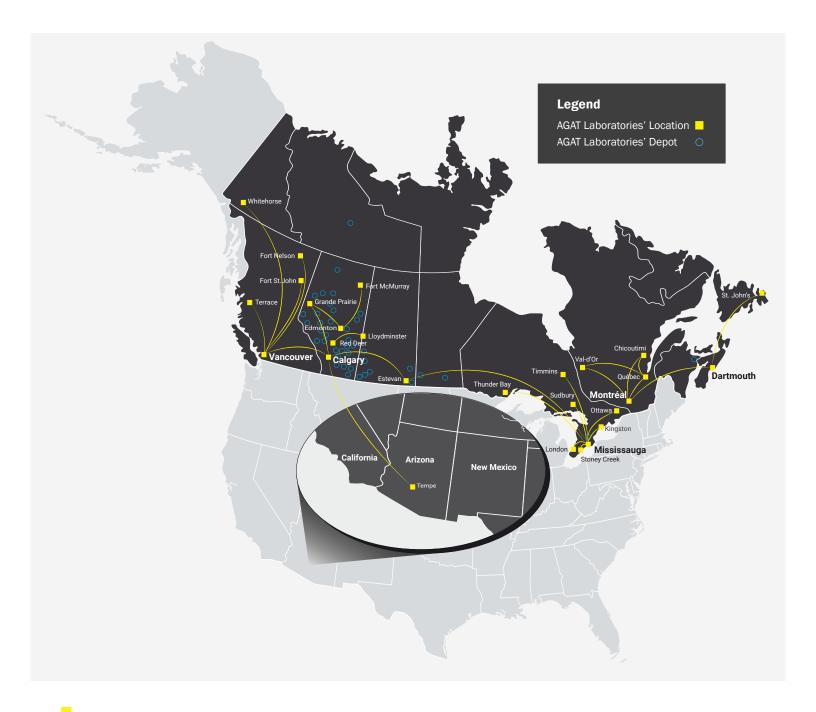

### **AGAT Branches & Laboratories**

| Alberta          |    | Quebec       |    |
|------------------|----|--------------|----|
| Calgary          | 4  | Montreal     | 12 |
| Edmonton         | 6  | Quebec City  | 12 |
| Fort McMurray    | 7  | Chicoutimi   | 12 |
| Grande Prairie   | 7  | Val-d'Or     | 13 |
| Red Deer         | 7  |              |    |
| Saskatchewan     |    | Nova Scotia  |    |
| Lloydminster     | 8  | Dartmouth    | 14 |
| Estevan          | 8  |              |    |
|                  |    | Newfoundland |    |
| British Columbia |    | St. John's   | 14 |
| Fort St. John    | 9  |              |    |
| Fort Nelson      | 9  | Yukon        |    |
| Terrace          | 9  | Whitehorse   | 14 |
| Vancouver        | 9  |              |    |
| Ontario          |    | Arizona, USA |    |
| Mississauga      | 10 | Pheonix      | 15 |
| Thunder Bay      | 10 |              |    |
| Kingston         | 10 |              |    |
| London           | 11 |              |    |
| Ottawa           | 11 |              |    |
| Stoney Creek     | 11 |              |    |
| Sudbury          | 11 |              |    |
|                  |    |              |    |

### **AGAT Depot Locations**

| Alberta                | 17 |
|------------------------|----|
| British Columbia/Yukon | 19 |
| Manitoba               | 19 |
| Saskatchewan           | 19 |
| Ontario                | 19 |
| New Brunswick          | 19 |